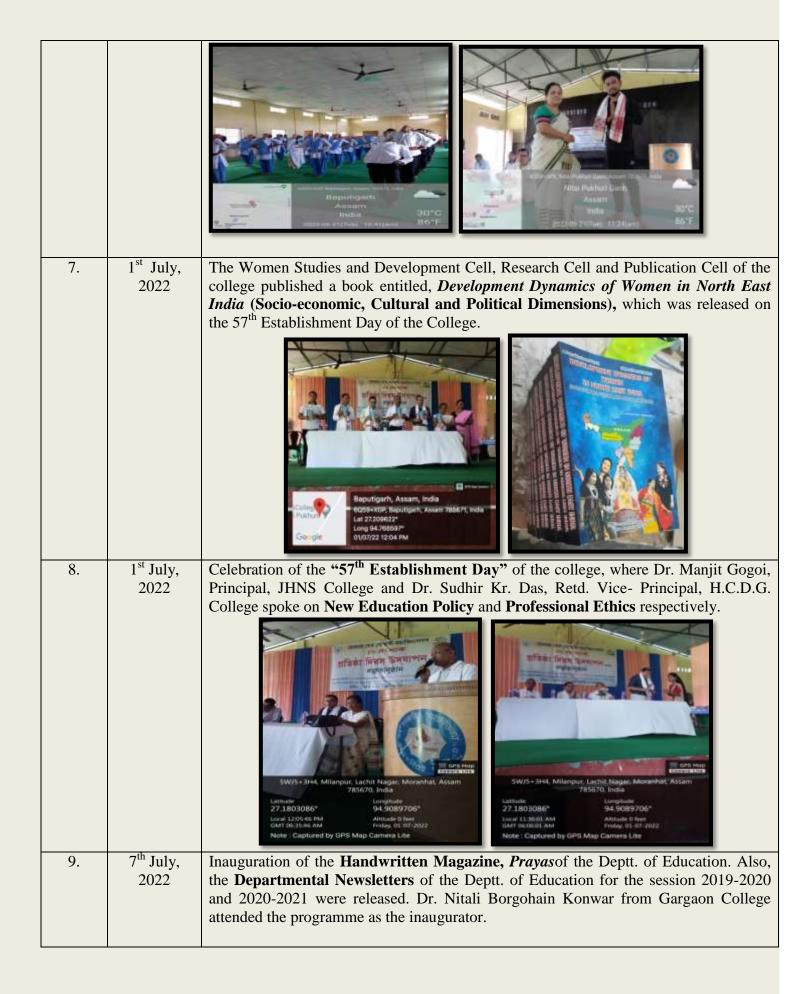

| 1 5 | 24 <sup>th</sup> |                                                                                                                                                                                                                                                                                                                                                                                                                                                                                                                                                                                                                                                                                                                                                                                                                                                                                                                                                                                                                                                                                                                                                                                                                                                                                                                                                                                                                                                                                                                                                                                                                                                                                                                                                                                                                                                                                                                                                                                                                                                                                                                                |  |  |  |  |  |
|-----|------------------|--------------------------------------------------------------------------------------------------------------------------------------------------------------------------------------------------------------------------------------------------------------------------------------------------------------------------------------------------------------------------------------------------------------------------------------------------------------------------------------------------------------------------------------------------------------------------------------------------------------------------------------------------------------------------------------------------------------------------------------------------------------------------------------------------------------------------------------------------------------------------------------------------------------------------------------------------------------------------------------------------------------------------------------------------------------------------------------------------------------------------------------------------------------------------------------------------------------------------------------------------------------------------------------------------------------------------------------------------------------------------------------------------------------------------------------------------------------------------------------------------------------------------------------------------------------------------------------------------------------------------------------------------------------------------------------------------------------------------------------------------------------------------------------------------------------------------------------------------------------------------------------------------------------------------------------------------------------------------------------------------------------------------------------------------------------------------------------------------------------------------------|--|--|--|--|--|
| 15. |                  |                                                                                                                                                                                                                                                                                                                                                                                                                                                                                                                                                                                                                                                                                                                                                                                                                                                                                                                                                                                                                                                                                                                                                                                                                                                                                                                                                                                                                                                                                                                                                                                                                                                                                                                                                                                                                                                                                                                                                                                                                                                                                                                                |  |  |  |  |  |
|     | September, 2022  | An Extramural Interaction on "Development and Efficient Application of                                                                                                                                                                                                                                                                                                                                                                                                                                                                                                                                                                                                                                                                                                                                                                                                                                                                                                                                                                                                                                                                                                                                                                                                                                                                                                                                                                                                                                                                                                                                                                                                                                                                                                                                                                                                                                                                                                                                                                                                                                                         |  |  |  |  |  |
|     | 2022             |                                                                                                                                                                                                                                                                                                                                                                                                                                                                                                                                                                                                                                                                                                                                                                                                                                                                                                                                                                                                                                                                                                                                                                                                                                                                                                                                                                                                                                                                                                                                                                                                                                                                                                                                                                                                                                                                                                                                                                                                                                                                                                                                |  |  |  |  |  |
|     |                  | Aptitudes in Civil Service Examinations" was organized by the Deptt. of Economics.                                                                                                                                                                                                                                                                                                                                                                                                                                                                                                                                                                                                                                                                                                                                                                                                                                                                                                                                                                                                                                                                                                                                                                                                                                                                                                                                                                                                                                                                                                                                                                                                                                                                                                                                                                                                                                                                                                                                                                                                                                             |  |  |  |  |  |
|     |                  | In the Programme, Mr. Hemanga Phukan (IRS), Deputy Commissioner, Central GST,                                                                                                                                                                                                                                                                                                                                                                                                                                                                                                                                                                                                                                                                                                                                                                                                                                                                                                                                                                                                                                                                                                                                                                                                                                                                                                                                                                                                                                                                                                                                                                                                                                                                                                                                                                                                                                                                                                                                                                                                                                                  |  |  |  |  |  |
|     |                  | Dibrugarh, Assam had interacted with the students and Civil Services aspirants                                                                                                                                                                                                                                                                                                                                                                                                                                                                                                                                                                                                                                                                                                                                                                                                                                                                                                                                                                                                                                                                                                                                                                                                                                                                                                                                                                                                                                                                                                                                                                                                                                                                                                                                                                                                                                                                                                                                                                                                                                                 |  |  |  |  |  |
|     |                  | regarding the preparation of the Civil Service Examinations.                                                                                                                                                                                                                                                                                                                                                                                                                                                                                                                                                                                                                                                                                                                                                                                                                                                                                                                                                                                                                                                                                                                                                                                                                                                                                                                                                                                                                                                                                                                                                                                                                                                                                                                                                                                                                                                                                                                                                                                                                                                                   |  |  |  |  |  |
|     |                  | The second secon |  |  |  |  |  |
| 1.5 | 4 oth            | Olimpitates                                                                                                                                                                                                                                                                                                                                                                                                                                                                                                                                                                                                                                                                                                                                                                                                                                                                                                                                                                                                                                                                                                                                                                                                                                                                                                                                                                                                                                                                                                                                                                                                                                                                                                                                                                                                                                                                                                                                                                                                                                                                                                                    |  |  |  |  |  |
| 16. | 10 <sup>th</sup> | Observation of "World Mental Health Day" by the Deptt. of Education with the                                                                                                                                                                                                                                                                                                                                                                                                                                                                                                                                                                                                                                                                                                                                                                                                                                                                                                                                                                                                                                                                                                                                                                                                                                                                                                                                                                                                                                                                                                                                                                                                                                                                                                                                                                                                                                                                                                                                                                                                                                                   |  |  |  |  |  |
|     | October,         | theme: "Make Mental Health and Well Being for All a Global Priority". In the                                                                                                                                                                                                                                                                                                                                                                                                                                                                                                                                                                                                                                                                                                                                                                                                                                                                                                                                                                                                                                                                                                                                                                                                                                                                                                                                                                                                                                                                                                                                                                                                                                                                                                                                                                                                                                                                                                                                                                                                                                                   |  |  |  |  |  |
|     | 2022             | programme, Mrs. Manashi Gogoi shared her valuable words on the significance of the                                                                                                                                                                                                                                                                                                                                                                                                                                                                                                                                                                                                                                                                                                                                                                                                                                                                                                                                                                                                                                                                                                                                                                                                                                                                                                                                                                                                                                                                                                                                                                                                                                                                                                                                                                                                                                                                                                                                                                                                                                             |  |  |  |  |  |
|     |                  | Day.                                                                                                                                                                                                                                                                                                                                                                                                                                                                                                                                                                                                                                                                                                                                                                                                                                                                                                                                                                                                                                                                                                                                                                                                                                                                                                                                                                                                                                                                                                                                                                                                                                                                                                                                                                                                                                                                                                                                                                                                                                                                                                                           |  |  |  |  |  |
|     |                  |                                                                                                                                                                                                                                                                                                                                                                                                                                                                                                                                                                                                                                                                                                                                                                                                                                                                                                                                                                                                                                                                                                                                                                                                                                                                                                                                                                                                                                                                                                                                                                                                                                                                                                                                                                                                                                                                                                                                                                                                                                                                                                                                |  |  |  |  |  |
|     |                  |                                                                                                                                                                                                                                                                                                                                                                                                                                                                                                                                                                                                                                                                                                                                                                                                                                                                                                                                                                                                                                                                                                                                                                                                                                                                                                                                                                                                                                                                                                                                                                                                                                                                                                                                                                                                                                                                                                                                                                                                                                                                                                                                |  |  |  |  |  |
|     |                  |                                                                                                                                                                                                                                                                                                                                                                                                                                                                                                                                                                                                                                                                                                                                                                                                                                                                                                                                                                                                                                                                                                                                                                                                                                                                                                                                                                                                                                                                                                                                                                                                                                                                                                                                                                                                                                                                                                                                                                                                                                                                                                                                |  |  |  |  |  |
|     |                  |                                                                                                                                                                                                                                                                                                                                                                                                                                                                                                                                                                                                                                                                                                                                                                                                                                                                                                                                                                                                                                                                                                                                                                                                                                                                                                                                                                                                                                                                                                                                                                                                                                                                                                                                                                                                                                                                                                                                                                                                                                                                                                                                |  |  |  |  |  |
|     |                  | The same of the sa |  |  |  |  |  |
|     |                  | Baputigarh, Assam, India  ©069-25C, Demow-Netalpukhuri Rd.  ©048-345, Netalpukhuri, Assam                                                                                                                                                                                                                                                                                                                                                                                                                                                                                                                                                                                                                                                                                                                                                                                                                                                                                                                                                                                                                                                                                                                                                                                                                                                                                                                                                                                                                                                                                                                                                                                                                                                                                                                                                                                                                                                                                                                                                                                                                                      |  |  |  |  |  |
|     |                  | DC of Luc Seputigani, Assam 785671, India                                                                                                                                                                                                                                                                                                                                                                                                                                                                                                                                                                                                                                                                                                                                                                                                                                                                                                                                                                                                                                                                                                                                                                                                                                                                                                                                                                                                                                                                                                                                                                                                                                                                                                                                                                                                                                                                                                                                                                                                                                                                                      |  |  |  |  |  |
|     |                  | yai Pukkari V Long 94.767762* Long 94.767762*                                                                                                                                                                                                                                                                                                                                                                                                                                                                                                                                                                                                                                                                                                                                                                                                                                                                                                                                                                                                                                                                                                                                                                                                                                                                                                                                                                                                                                                                                                                                                                                                                                                                                                                                                                                                                                                                                                                                                                                                                                                                                  |  |  |  |  |  |
|     |                  | 300 GTE 10/10/22 10:34 AM GMT +05:30 300 GTE 10/10/22 10:48 AM GMT +05:30                                                                                                                                                                                                                                                                                                                                                                                                                                                                                                                                                                                                                                                                                                                                                                                                                                                                                                                                                                                                                                                                                                                                                                                                                                                                                                                                                                                                                                                                                                                                                                                                                                                                                                                                                                                                                                                                                                                                                                                                                                                      |  |  |  |  |  |
|     |                  |                                                                                                                                                                                                                                                                                                                                                                                                                                                                                                                                                                                                                                                                                                                                                                                                                                                                                                                                                                                                                                                                                                                                                                                                                                                                                                                                                                                                                                                                                                                                                                                                                                                                                                                                                                                                                                                                                                                                                                                                                                                                                                                                |  |  |  |  |  |
|     |                  |                                                                                                                                                                                                                                                                                                                                                                                                                                                                                                                                                                                                                                                                                                                                                                                                                                                                                                                                                                                                                                                                                                                                                                                                                                                                                                                                                                                                                                                                                                                                                                                                                                                                                                                                                                                                                                                                                                                                                                                                                                                                                                                                |  |  |  |  |  |
|     |                  |                                                                                                                                                                                                                                                                                                                                                                                                                                                                                                                                                                                                                                                                                                                                                                                                                                                                                                                                                                                                                                                                                                                                                                                                                                                                                                                                                                                                                                                                                                                                                                                                                                                                                                                                                                                                                                                                                                                                                                                                                                                                                                                                |  |  |  |  |  |
|     |                  | Netsipukhuri, Assam, India                                                                                                                                                                                                                                                                                                                                                                                                                                                                                                                                                                                                                                                                                                                                                                                                                                                                                                                                                                                                                                                                                                                                                                                                                                                                                                                                                                                                                                                                                                                                                                                                                                                                                                                                                                                                                                                                                                                                                                                                                                                                                                     |  |  |  |  |  |
|     |                  | Bapia 3ATA 8048- AM- Netwinshurt, Assem<br>786671, India<br>Laft 27,00883-*                                                                                                                                                                                                                                                                                                                                                                                                                                                                                                                                                                                                                                                                                                                                                                                                                                                                                                                                                                                                                                                                                                                                                                                                                                                                                                                                                                                                                                                                                                                                                                                                                                                                                                                                                                                                                                                                                                                                                                                                                                                    |  |  |  |  |  |
|     |                  | Lang 94.386732* 10/10/22 10:62 AM GMT +05:30                                                                                                                                                                                                                                                                                                                                                                                                                                                                                                                                                                                                                                                                                                                                                                                                                                                                                                                                                                                                                                                                                                                                                                                                                                                                                                                                                                                                                                                                                                                                                                                                                                                                                                                                                                                                                                                                                                                                                                                                                                                                                   |  |  |  |  |  |
|     |                  |                                                                                                                                                                                                                                                                                                                                                                                                                                                                                                                                                                                                                                                                                                                                                                                                                                                                                                                                                                                                                                                                                                                                                                                                                                                                                                                                                                                                                                                                                                                                                                                                                                                                                                                                                                                                                                                                                                                                                                                                                                                                                                                                |  |  |  |  |  |

| 17. | 11 <sup>th</sup> October, |                                                                                                                                                                                                                                                                                                                                                                                                                                                                                                                                                                                                                                                                                                                                                                                                                                                                                                                                                                                                                                                                                                                                                                                                                                                                                                                                                                                                                                                                                                                                                                                                                                                                                                                                                                                                                                                                                                                                                                                                                                                                                                                                |
|-----|---------------------------|--------------------------------------------------------------------------------------------------------------------------------------------------------------------------------------------------------------------------------------------------------------------------------------------------------------------------------------------------------------------------------------------------------------------------------------------------------------------------------------------------------------------------------------------------------------------------------------------------------------------------------------------------------------------------------------------------------------------------------------------------------------------------------------------------------------------------------------------------------------------------------------------------------------------------------------------------------------------------------------------------------------------------------------------------------------------------------------------------------------------------------------------------------------------------------------------------------------------------------------------------------------------------------------------------------------------------------------------------------------------------------------------------------------------------------------------------------------------------------------------------------------------------------------------------------------------------------------------------------------------------------------------------------------------------------------------------------------------------------------------------------------------------------------------------------------------------------------------------------------------------------------------------------------------------------------------------------------------------------------------------------------------------------------------------------------------------------------------------------------------------------|
| 17. | 2022                      |                                                                                                                                                                                                                                                                                                                                                                                                                                                                                                                                                                                                                                                                                                                                                                                                                                                                                                                                                                                                                                                                                                                                                                                                                                                                                                                                                                                                                                                                                                                                                                                                                                                                                                                                                                                                                                                                                                                                                                                                                                                                                                                                |
|     |                           | Women Studies and Development Cell observed "International Girl Child Day" in                                                                                                                                                                                                                                                                                                                                                                                                                                                                                                                                                                                                                                                                                                                                                                                                                                                                                                                                                                                                                                                                                                                                                                                                                                                                                                                                                                                                                                                                                                                                                                                                                                                                                                                                                                                                                                                                                                                                                                                                                                                  |
|     |                           | the College Auditorium where, Dr. Leena Dutta, Assistant Professor, Deptt. of Education delivered a lecture on the significance of the day. The students also shared                                                                                                                                                                                                                                                                                                                                                                                                                                                                                                                                                                                                                                                                                                                                                                                                                                                                                                                                                                                                                                                                                                                                                                                                                                                                                                                                                                                                                                                                                                                                                                                                                                                                                                                                                                                                                                                                                                                                                           |
|     |                           | their experiences and view point regarding the observation of the day.                                                                                                                                                                                                                                                                                                                                                                                                                                                                                                                                                                                                                                                                                                                                                                                                                                                                                                                                                                                                                                                                                                                                                                                                                                                                                                                                                                                                                                                                                                                                                                                                                                                                                                                                                                                                                                                                                                                                                                                                                                                         |
|     |                           |                                                                                                                                                                                                                                                                                                                                                                                                                                                                                                                                                                                                                                                                                                                                                                                                                                                                                                                                                                                                                                                                                                                                                                                                                                                                                                                                                                                                                                                                                                                                                                                                                                                                                                                                                                                                                                                                                                                                                                                                                                                                                                                                |
|     |                           |                                                                                                                                                                                                                                                                                                                                                                                                                                                                                                                                                                                                                                                                                                                                                                                                                                                                                                                                                                                                                                                                                                                                                                                                                                                                                                                                                                                                                                                                                                                                                                                                                                                                                                                                                                                                                                                                                                                                                                                                                                                                                                                                |
|     |                           |                                                                                                                                                                                                                                                                                                                                                                                                                                                                                                                                                                                                                                                                                                                                                                                                                                                                                                                                                                                                                                                                                                                                                                                                                                                                                                                                                                                                                                                                                                                                                                                                                                                                                                                                                                                                                                                                                                                                                                                                                                                                                                                                |
|     |                           |                                                                                                                                                                                                                                                                                                                                                                                                                                                                                                                                                                                                                                                                                                                                                                                                                                                                                                                                                                                                                                                                                                                                                                                                                                                                                                                                                                                                                                                                                                                                                                                                                                                                                                                                                                                                                                                                                                                                                                                                                                                                                                                                |
|     |                           | Topic and the Property of Assess 1990 to 1990  |
|     |                           | Allen Alem 125°C 1050 125°C 105°C 105° |
|     |                           |                                                                                                                                                                                                                                                                                                                                                                                                                                                                                                                                                                                                                                                                                                                                                                                                                                                                                                                                                                                                                                                                                                                                                                                                                                                                                                                                                                                                                                                                                                                                                                                                                                                                                                                                                                                                                                                                                                                                                                                                                                                                                                                                |
|     |                           | 3N.TERNAT TRAIN                                                                                                                                                                                                                                                                                                                                                                                                                                                                                                                                                                                                                                                                                                                                                                                                                                                                                                                                                                                                                                                                                                                                                                                                                                                                                                                                                                                                                                                                                                                                                                                                                                                                                                                                                                                                                                                                                                                                                                                                                                                                                                                |
|     |                           | Handa and the                                                                                                                                                                                                                                                                                                                                                                                                                                                                                                                                                                                                                                                                                                                                                                                                                                                                                                                                                                                                                                                                                                                                                                                                                                                                                                                                                                                                                                                                                                                                                                                                                                                                                                                                                                                                                                                                                                                                                                                                                                                                                                                  |
|     |                           |                                                                                                                                                                                                                                                                                                                                                                                                                                                                                                                                                                                                                                                                                                                                                                                                                                                                                                                                                                                                                                                                                                                                                                                                                                                                                                                                                                                                                                                                                                                                                                                                                                                                                                                                                                                                                                                                                                                                                                                                                                                                                                                                |
|     |                           |                                                                                                                                                                                                                                                                                                                                                                                                                                                                                                                                                                                                                                                                                                                                                                                                                                                                                                                                                                                                                                                                                                                                                                                                                                                                                                                                                                                                                                                                                                                                                                                                                                                                                                                                                                                                                                                                                                                                                                                                                                                                                                                                |
|     |                           |                                                                                                                                                                                                                                                                                                                                                                                                                                                                                                                                                                                                                                                                                                                                                                                                                                                                                                                                                                                                                                                                                                                                                                                                                                                                                                                                                                                                                                                                                                                                                                                                                                                                                                                                                                                                                                                                                                                                                                                                                                                                                                                                |
|     |                           |                                                                                                                                                                                                                                                                                                                                                                                                                                                                                                                                                                                                                                                                                                                                                                                                                                                                                                                                                                                                                                                                                                                                                                                                                                                                                                                                                                                                                                                                                                                                                                                                                                                                                                                                                                                                                                                                                                                                                                                                                                                                                                                                |
| 18. | 11 <sup>th</sup>          |                                                                                                                                                                                                                                                                                                                                                                                                                                                                                                                                                                                                                                                                                                                                                                                                                                                                                                                                                                                                                                                                                                                                                                                                                                                                                                                                                                                                                                                                                                                                                                                                                                                                                                                                                                                                                                                                                                                                                                                                                                                                                                                                |
|     | October,<br>2022          | Observation of "International Girl Child Day" by the Department of Education. The theme of the day was "Our Time is Now- Our Rights, Our Future"                                                                                                                                                                                                                                                                                                                                                                                                                                                                                                                                                                                                                                                                                                                                                                                                                                                                                                                                                                                                                                                                                                                                                                                                                                                                                                                                                                                                                                                                                                                                                                                                                                                                                                                                                                                                                                                                                                                                                                               |
|     |                           |                                                                                                                                                                                                                                                                                                                                                                                                                                                                                                                                                                                                                                                                                                                                                                                                                                                                                                                                                                                                                                                                                                                                                                                                                                                                                                                                                                                                                                                                                                                                                                                                                                                                                                                                                                                                                                                                                                                                                                                                                                                                                                                                |
|     |                           |                                                                                                                                                                                                                                                                                                                                                                                                                                                                                                                                                                                                                                                                                                                                                                                                                                                                                                                                                                                                                                                                                                                                                                                                                                                                                                                                                                                                                                                                                                                                                                                                                                                                                                                                                                                                                                                                                                                                                                                                                                                                                                                                |
|     |                           |                                                                                                                                                                                                                                                                                                                                                                                                                                                                                                                                                                                                                                                                                                                                                                                                                                                                                                                                                                                                                                                                                                                                                                                                                                                                                                                                                                                                                                                                                                                                                                                                                                                                                                                                                                                                                                                                                                                                                                                                                                                                                                                                |
|     |                           | Marine State of the State of th |
|     |                           | Special by                                                                                                                                                                                                                                                                                                                                                                                                                                                                                                                                                                                                                                                                                                                                                                                                                                                                                                                                                                                                                                                                                                                                                                                                                                                                                                                                                                                                                                                                                                                                                                                                                                                                                                                                                                                                                                                                                                                                                                                                                                                                                                                     |
|     |                           | The state of the s |
|     |                           | The Company of the Co |
|     |                           | Baputigarh, Assam, India                                                                                                                                                                                                                                                                                                                                                                                                                                                                                                                                                                                                                                                                                                                                                                                                                                                                                                                                                                                                                                                                                                                                                                                                                                                                                                                                                                                                                                                                                                                                                                                                                                                                                                                                                                                                                                                                                                                                                                                                                                                                                                       |
|     |                           | Rd, Baputigarh, Assam 785671, India Baputigarh, Assam, India eq69+250, Demow-Netalpukhuri                                                                                                                                                                                                                                                                                                                                                                                                                                                                                                                                                                                                                                                                                                                                                                                                                                                                                                                                                                                                                                                                                                                                                                                                                                                                                                                                                                                                                                                                                                                                                                                                                                                                                                                                                                                                                                                                                                                                                                                                                                      |
|     |                           | Congle Long 94.767671° Long 94.767671° Lat 27.210625° Long 94.767688°                                                                                                                                                                                                                                                                                                                                                                                                                                                                                                                                                                                                                                                                                                                                                                                                                                                                                                                                                                                                                                                                                                                                                                                                                                                                                                                                                                                                                                                                                                                                                                                                                                                                                                                                                                                                                                                                                                                                                                                                                                                          |
|     |                           | 11/10/22 11:11 AM GMT +05:30 11/10/22 11:10 AM GMT +05:30                                                                                                                                                                                                                                                                                                                                                                                                                                                                                                                                                                                                                                                                                                                                                                                                                                                                                                                                                                                                                                                                                                                                                                                                                                                                                                                                                                                                                                                                                                                                                                                                                                                                                                                                                                                                                                                                                                                                                                                                                                                                      |
| 19. | 11 <sup>th</sup>          | A "Special Class on Descends Mathadalassy" for the D.A. Carrester students                                                                                                                                                                                                                                                                                                                                                                                                                                                                                                                                                                                                                                                                                                                                                                                                                                                                                                                                                                                                                                                                                                                                                                                                                                                                                                                                                                                                                                                                                                                                                                                                                                                                                                                                                                                                                                                                                                                                                                                                                                                     |
|     | October,<br>2022          | A "Special Class on Research Methodology" for the B.A. Semester students was organized by Deptt. of English, H.C.D.G. College. The Resource Persons for the                                                                                                                                                                                                                                                                                                                                                                                                                                                                                                                                                                                                                                                                                                                                                                                                                                                                                                                                                                                                                                                                                                                                                                                                                                                                                                                                                                                                                                                                                                                                                                                                                                                                                                                                                                                                                                                                                                                                                                    |
|     |                           | programme were Dr. L.X. Polin Hazarika, Assistant Professor, Deptt. of English and                                                                                                                                                                                                                                                                                                                                                                                                                                                                                                                                                                                                                                                                                                                                                                                                                                                                                                                                                                                                                                                                                                                                                                                                                                                                                                                                                                                                                                                                                                                                                                                                                                                                                                                                                                                                                                                                                                                                                                                                                                             |
|     |                           | Jaspreet Kaur Sagoo, Assistant Professor, Deptt. of English.                                                                                                                                                                                                                                                                                                                                                                                                                                                                                                                                                                                                                                                                                                                                                                                                                                                                                                                                                                                                                                                                                                                                                                                                                                                                                                                                                                                                                                                                                                                                                                                                                                                                                                                                                                                                                                                                                                                                                                                                                                                                   |

20. 12<sup>th</sup> October, 2022

"A Cyber Security Awareness Workshop" was organized by the Department of Higher Education, Government of Assam in collaboration with H.C.D.G College. The Speaker for the Session was Mr. Biju Pegu, CEH, ECSA, CHFI, OSCP, CISA (ISACA).

26. 12<sup>th</sup>
November,
2022

A **Special Talk** was held by the Women Studies and Development Cell on the topic, **"Women Authors in Assamese Literature"** at Nitaipukhuri Higher Secondary School. The Talk was delivered by Dr. Pikumoni Chetia, Assistant Professor. Deptt. of Assamese.