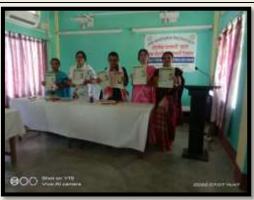

**Selection Drive** for the enrollment of 1st year cadets for the year 2022-2023.

14. 5<sup>th</sup> September, 2022

**Padmeshwar Gogoi Memorial Best Graduate Award**was presented to Ms. Lakhimai Bharali on the ocassion of Teachers' Day in the College Auditorium. She scored 8.94 CGPA in the B.A. Final Examination and was awarded with a Prize-money of Rs. 10,000 for her outstanding performance.