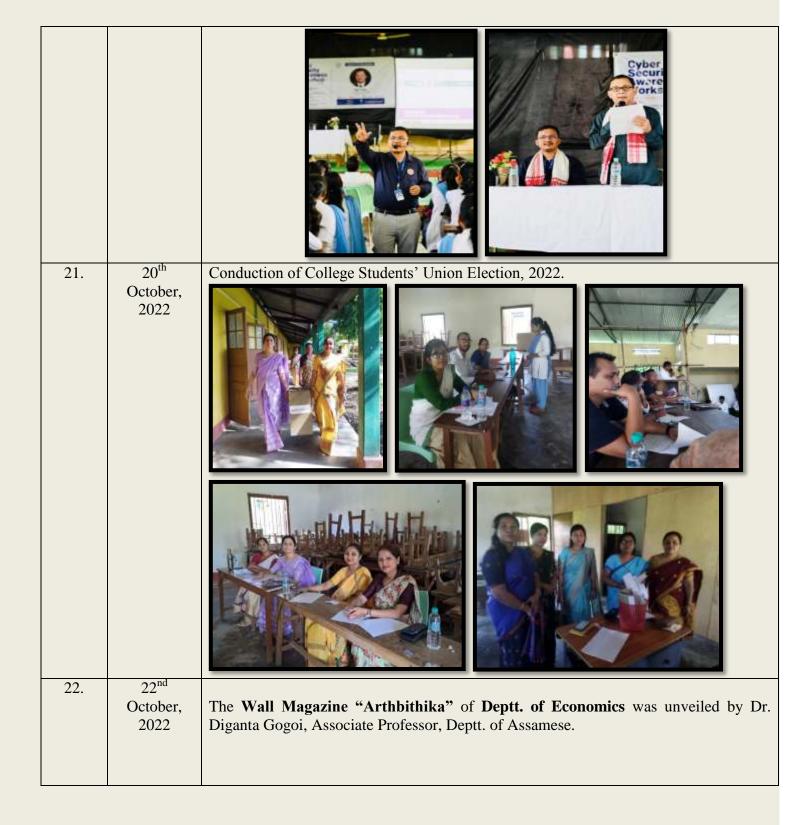

52. 6<sup>th</sup>- 10<sup>th</sup> April, 2023

A Weeklong Workshop on "Writing Skill, Grammar and Composition" was organized by Department of Assamese in collaboration with theDepartment of English, H.C.D.G. College, Nitaipukhurifor the Higher Secondary students.