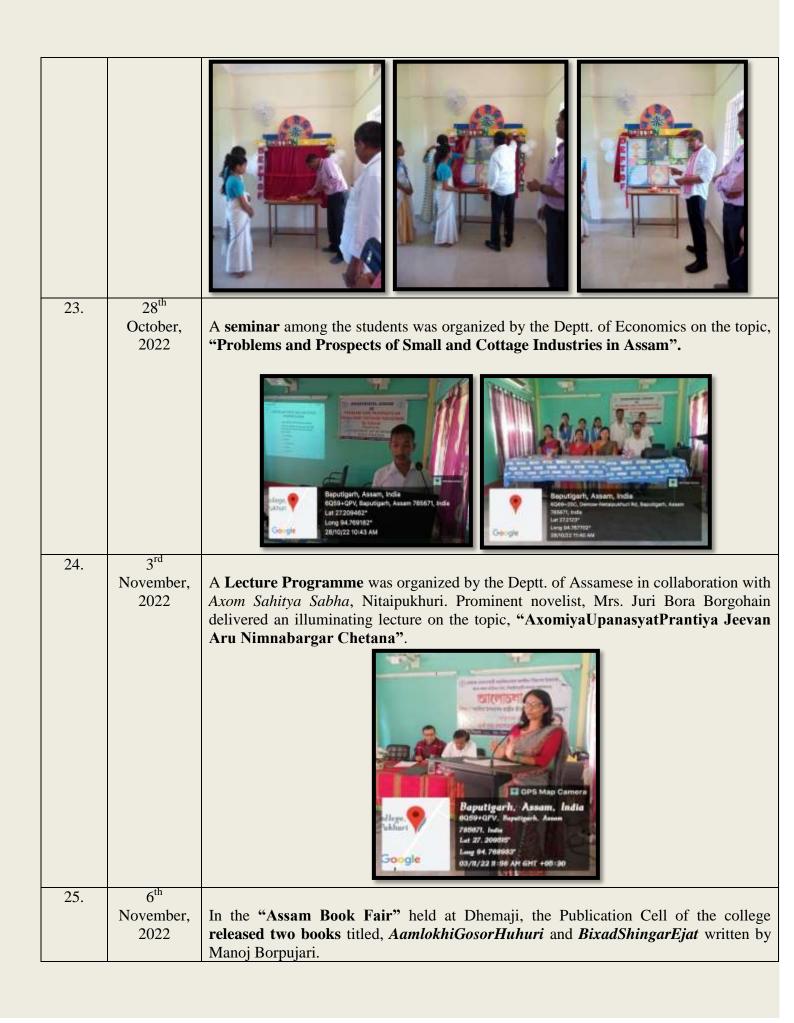

|     | l th                      |                                                                                                                                                                                                                                                                                                                                                                                                                                                                                                                                                                                                                                                                                                                                                                                                                                                                                                                                                                                                                                                                                                                                                                                                                                                                                                                                                                                                                                                                                                                                                                                                                                                                                                                                                                                                                                                                                                                                                                                                                                                                                                                                |
|-----|---------------------------|--------------------------------------------------------------------------------------------------------------------------------------------------------------------------------------------------------------------------------------------------------------------------------------------------------------------------------------------------------------------------------------------------------------------------------------------------------------------------------------------------------------------------------------------------------------------------------------------------------------------------------------------------------------------------------------------------------------------------------------------------------------------------------------------------------------------------------------------------------------------------------------------------------------------------------------------------------------------------------------------------------------------------------------------------------------------------------------------------------------------------------------------------------------------------------------------------------------------------------------------------------------------------------------------------------------------------------------------------------------------------------------------------------------------------------------------------------------------------------------------------------------------------------------------------------------------------------------------------------------------------------------------------------------------------------------------------------------------------------------------------------------------------------------------------------------------------------------------------------------------------------------------------------------------------------------------------------------------------------------------------------------------------------------------------------------------------------------------------------------------------------|
| 53. | 11 <sup>th</sup> April,   | A Departmental seminar among the students was organized by the                                                                                                                                                                                                                                                                                                                                                                                                                                                                                                                                                                                                                                                                                                                                                                                                                                                                                                                                                                                                                                                                                                                                                                                                                                                                                                                                                                                                                                                                                                                                                                                                                                                                                                                                                                                                                                                                                                                                                                                                                                                                 |
|     | 2023                      | Department of Economics, H.C.D.G. College on the theme "Sustainable Development                                                                                                                                                                                                                                                                                                                                                                                                                                                                                                                                                                                                                                                                                                                                                                                                                                                                                                                                                                                                                                                                                                                                                                                                                                                                                                                                                                                                                                                                                                                                                                                                                                                                                                                                                                                                                                                                                                                                                                                                                                                |
|     |                           | Goals and India".                                                                                                                                                                                                                                                                                                                                                                                                                                                                                                                                                                                                                                                                                                                                                                                                                                                                                                                                                                                                                                                                                                                                                                                                                                                                                                                                                                                                                                                                                                                                                                                                                                                                                                                                                                                                                                                                                                                                                                                                                                                                                                              |
|     |                           | The second of th |
| 54. | 24 <sup>th</sup> April,   | "National Panchayati Raj Day" was observed organized by the Department of                                                                                                                                                                                                                                                                                                                                                                                                                                                                                                                                                                                                                                                                                                                                                                                                                                                                                                                                                                                                                                                                                                                                                                                                                                                                                                                                                                                                                                                                                                                                                                                                                                                                                                                                                                                                                                                                                                                                                                                                                                                      |
|     | 2023                      | Political Science, H.C.D.G. College. The event was attended by the students and the                                                                                                                                                                                                                                                                                                                                                                                                                                                                                                                                                                                                                                                                                                                                                                                                                                                                                                                                                                                                                                                                                                                                                                                                                                                                                                                                                                                                                                                                                                                                                                                                                                                                                                                                                                                                                                                                                                                                                                                                                                            |
|     |                           | faculty members of the College. A historical background of the Panchayati Raj System                                                                                                                                                                                                                                                                                                                                                                                                                                                                                                                                                                                                                                                                                                                                                                                                                                                                                                                                                                                                                                                                                                                                                                                                                                                                                                                                                                                                                                                                                                                                                                                                                                                                                                                                                                                                                                                                                                                                                                                                                                           |
|     |                           | in India was discussed in a lecture delivered by Dr Diganta Gogoi, HoD cum Associate Professor of the Dept. of Assamese. MrPhanidhar Saikia, Principal I/C, spoke about the                                                                                                                                                                                                                                                                                                                                                                                                                                                                                                                                                                                                                                                                                                                                                                                                                                                                                                                                                                                                                                                                                                                                                                                                                                                                                                                                                                                                                                                                                                                                                                                                                                                                                                                                                                                                                                                                                                                                                    |
|     |                           | relevance of the 73rd Constitutional Amendment Act, 1992. Further, Dr Gitamoni                                                                                                                                                                                                                                                                                                                                                                                                                                                                                                                                                                                                                                                                                                                                                                                                                                                                                                                                                                                                                                                                                                                                                                                                                                                                                                                                                                                                                                                                                                                                                                                                                                                                                                                                                                                                                                                                                                                                                                                                                                                 |
|     |                           | Handique Gogoi, Assistant Professor of the Department, highlighted the various                                                                                                                                                                                                                                                                                                                                                                                                                                                                                                                                                                                                                                                                                                                                                                                                                                                                                                                                                                                                                                                                                                                                                                                                                                                                                                                                                                                                                                                                                                                                                                                                                                                                                                                                                                                                                                                                                                                                                                                                                                                 |
|     |                           | aspects related to women's empowerment and the Panchayati Raj system. Also,                                                                                                                                                                                                                                                                                                                                                                                                                                                                                                                                                                                                                                                                                                                                                                                                                                                                                                                                                                                                                                                                                                                                                                                                                                                                                                                                                                                                                                                                                                                                                                                                                                                                                                                                                                                                                                                                                                                                                                                                                                                    |
|     |                           | MrBitul Saikia, Assistant Professor of the Department shared his ideas by focusing on                                                                                                                                                                                                                                                                                                                                                                                                                                                                                                                                                                                                                                                                                                                                                                                                                                                                                                                                                                                                                                                                                                                                                                                                                                                                                                                                                                                                                                                                                                                                                                                                                                                                                                                                                                                                                                                                                                                                                                                                                                          |
|     |                           | the working of various schemes implemented through PRIs.                                                                                                                                                                                                                                                                                                                                                                                                                                                                                                                                                                                                                                                                                                                                                                                                                                                                                                                                                                                                                                                                                                                                                                                                                                                                                                                                                                                                                                                                                                                                                                                                                                                                                                                                                                                                                                                                                                                                                                                                                                                                       |
|     | th                        | Beputigant, Assert, India Bigutigant, Assert |
| 55. | 5 <sup>th</sup> May, 2023 | A play, titled <i>KotthalPaateHuhuriyae</i> , written by Dr. Gitali Saikia, HoD, Associate Professor, Department of English, H.C.D.G. College, Nitaipukhuri was                                                                                                                                                                                                                                                                                                                                                                                                                                                                                                                                                                                                                                                                                                                                                                                                                                                                                                                                                                                                                                                                                                                                                                                                                                                                                                                                                                                                                                                                                                                                                                                                                                                                                                                                                                                                                                                                                                                                                                |
|     | 2023                      | translated into "Khamyang" language by RuprekhaChowlik, Ashok Chowlik,                                                                                                                                                                                                                                                                                                                                                                                                                                                                                                                                                                                                                                                                                                                                                                                                                                                                                                                                                                                                                                                                                                                                                                                                                                                                                                                                                                                                                                                                                                                                                                                                                                                                                                                                                                                                                                                                                                                                                                                                                                                         |
|     |                           | ChiksengThoumoung, PyosengChowlu, Aie Cheng King Chowlu. The translated                                                                                                                                                                                                                                                                                                                                                                                                                                                                                                                                                                                                                                                                                                                                                                                                                                                                                                                                                                                                                                                                                                                                                                                                                                                                                                                                                                                                                                                                                                                                                                                                                                                                                                                                                                                                                                                                                                                                                                                                                                                        |
|     |                           | version was titled as <i>MaawMaalaangThui-lin</i> and was also performed at Solapathar                                                                                                                                                                                                                                                                                                                                                                                                                                                                                                                                                                                                                                                                                                                                                                                                                                                                                                                                                                                                                                                                                                                                                                                                                                                                                                                                                                                                                                                                                                                                                                                                                                                                                                                                                                                                                                                                                                                                                                                                                                         |
|     |                           | Buddha Vihar on the occasion of "Buddha Purnima" under the direction of XantanuChowlik from National School of Drama, Sikkim.                                                                                                                                                                                                                                                                                                                                                                                                                                                                                                                                                                                                                                                                                                                                                                                                                                                                                                                                                                                                                                                                                                                                                                                                                                                                                                                                                                                                                                                                                                                                                                                                                                                                                                                                                                                                                                                                                                                                                                                                  |
|     |                           |                                                                                                                                                                                                                                                                                                                                                                                                                                                                                                                                                                                                                                                                                                                                                                                                                                                                                                                                                                                                                                                                                                                                                                                                                                                                                                                                                                                                                                                                                                                                                                                                                                                                                                                                                                                                                                                                                                                                                                                                                                                                                                                                |
|     |                           | মাও মালাং থুই-লিন<br>Maaw Maalaang Thui-lin                                                                                                                                                                                                                                                                                                                                                                                                                                                                                                                                                                                                                                                                                                                                                                                                                                                                                                                                                                                                                                                                                                                                                                                                                                                                                                                                                                                                                                                                                                                                                                                                                                                                                                                                                                                                                                                                                                                                                                                                                                                                                    |
|     |                           | १ के के कैंद्रोल शाल प्रश्नुबियाय के बर्दे                                                                                                                                                                                                                                                                                                                                                                                                                                                                                                                                                                                                                                                                                                                                                                                                                                                                                                                                                                                                                                                                                                                                                                                                                                                                                                                                                                                                                                                                                                                                                                                                                                                                                                                                                                                                                                                                                                                                                                                                                                                                                     |
|     |                           | पठाण नात्य सुरावसास                                                                                                                                                                                                                                                                                                                                                                                                                                                                                                                                                                                                                                                                                                                                                                                                                                                                                                                                                                                                                                                                                                                                                                                                                                                                                                                                                                                                                                                                                                                                                                                                                                                                                                                                                                                                                                                                                                                                                                                                                                                                                                            |
|     |                           | ৰূপৰেখা চডিলিক, অশোক চডিলিক, চিকছেং পডিমৌঙ, পাছেং চডিলু, অভিছেং কিং চডিলু<br>Translation into Khamyang : Ruprekta Chowlis, Ashok Chowlik                                                                                                                                                                                                                                                                                                                                                                                                                                                                                                                                                                                                                                                                                                                                                                                                                                                                                                                                                                                                                                                                                                                                                                                                                                                                                                                                                                                                                                                                                                                                                                                                                                                                                                                                                                                                                                                                                                                                                                                       |
|     |                           | Chikaeng Thournoung, Pyoseng Chowlu, Ale Cheng King Chowlu<br>নাটকৰ ৰচনা ঃ ড° গীতালী শইকীয়া পৰিচালনা ঃ শাস্তন চাউলিক                                                                                                                                                                                                                                                                                                                                                                                                                                                                                                                                                                                                                                                                                                                                                                                                                                                                                                                                                                                                                                                                                                                                                                                                                                                                                                                                                                                                                                                                                                                                                                                                                                                                                                                                                                                                                                                                                                                                                                                                          |
|     |                           | MANAGEMENT OF STREET STREET STREET STREET                                                                                                                                                                                                                                                                                                                                                                                                                                                                                                                                                                                                                                                                                                                                                                                                                                                                                                                                                                                                                                                                                                                                                                                                                                                                                                                                                                                                                                                                                                                                                                                                                                                                                                                                                                                                                                                                                                                                                                                                                                                                                      |