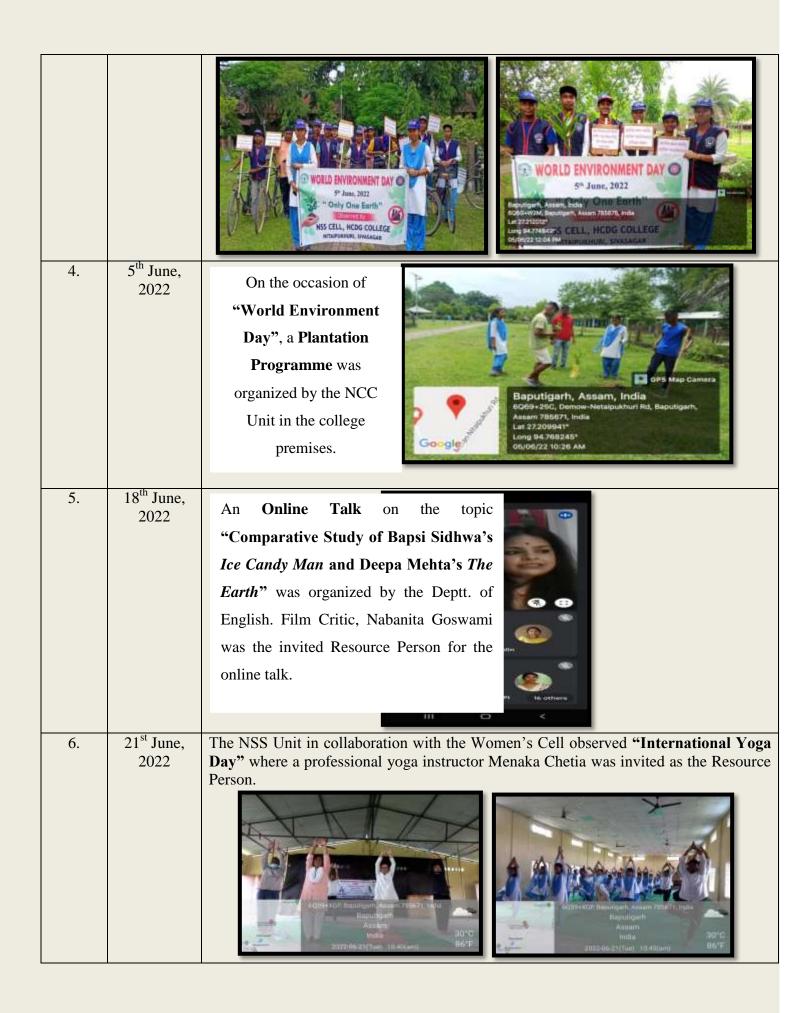

11. 18<sup>th</sup> August, 2022

**Amulya Baruah Memorial Lecture** was delivered by Dr. Diganta Gogoi, Associate Professor, Deptt. of Assamese on the topic, "History of Assamese Poetry".

12. 24<sup>th</sup> August, 2022

**Dr. Prahlad Kumar Baruah Memorial Lecture** on the topic, "Assamese Novel of **21**<sup>st</sup> Century" was delivered by Mrs. Gunomoni Gogoi, Assistant Professor, Deptt. of Assamese.

13. 24<sup>th</sup> August, 2022