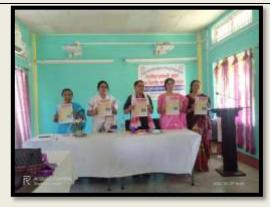

**Selection Drive** for the enrollment of 1st year cadets for the year 2022-2023.

14. 5<sup>th</sup> September, 2022

**Padmeshwar Gogoi Memorial Best Graduate Award**was presented to Ms. Lakhimai Bharali on the ocassion of Teachers' Day in the College Auditorium. She scored 8.94 CGPA in the B.A. Final Examination and was awarded with a Prize-money of Rs. 10,000 for her outstanding performance.