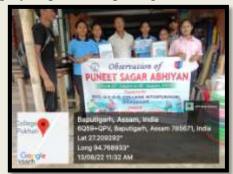

10. 12<sup>th</sup> to 18<sup>th</sup> August, 2022

Observation of "Puneet Sagar Abhiyan" in the nearby locality of the college. Plantation of saplings was done on 12<sup>th</sup> August, 2022 and an "Awareness Programme on Waste Management and Usefulness of Recycling" was conducted on 13<sup>th</sup> August by the cadets through interaction with the local shopkeepers and civilians along with the display of posters depicting environmental awareness.