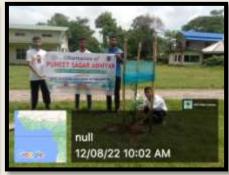

10. 12<sup>th</sup> to 18<sup>th</sup> August, 2022

Observation of "Puneet Sagar Abhiyan" in the nearby locality of the college. Plantation of saplings was done on 12<sup>th</sup> August, 2022 and an "Awareness Programme on Waste Management and Usefulness of Recycling" was conducted on 13<sup>th</sup> August by the cadets through interaction with the local shopkeepers and civilians along with the display of posters depicting environmental awareness.